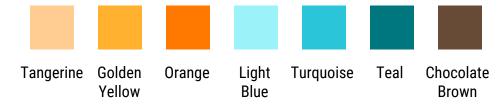

## **Tree of Life Instructions**

**Page 2** – A Tree of Life design in color. This page can be printed any dimension from an office computer or sent to a professional printer to be turned into a poster or banner on a variety of materials.