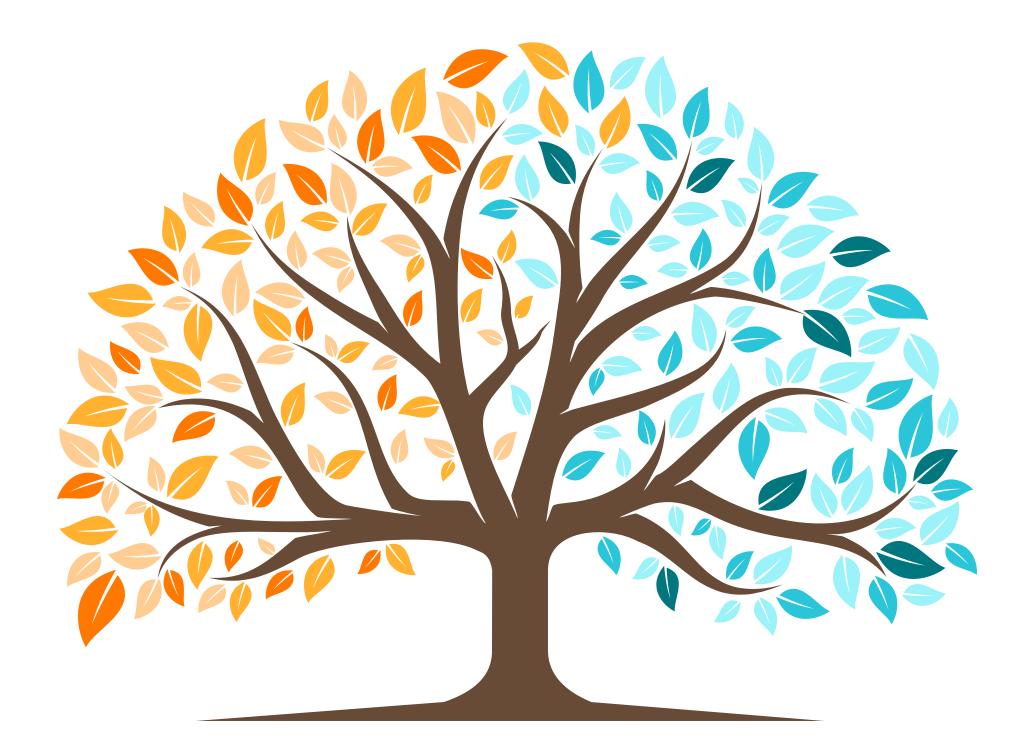

**Page 3** – A Tree of Life design in black and white. This page can be printed any dimension from an office printer or sent to a professional printer to be turned into a poster or banner on a variety of materials. Choose your own color palette.